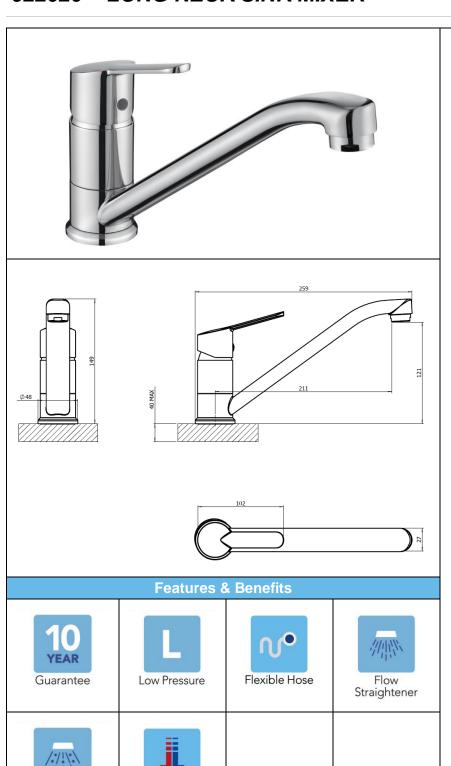

## ARAYA 922020 – LONG NECK SINK MIXER

Single Flow

Flow Aerator

| Specification          |     |                                          |      |   |      |  |
|------------------------|-----|------------------------------------------|------|---|------|--|
| Finish                 | Ch  | Chrome                                   |      |   |      |  |
| Body                   | Br  | Brass                                    |      |   |      |  |
| Fittings               |     | Metal plate, washer, stud & locking nut  |      |   |      |  |
| Connection             |     | Flexible hoses with ½" BSP threaded ends |      |   |      |  |
| Min dynamic pressure   |     |                                          |      |   | 0.1  |  |
| Max dynamic pressure   |     |                                          |      |   | 6    |  |
| Max static pressure 16 |     |                                          |      |   | 16   |  |
| Max water temperature  |     |                                          |      |   | 60°C |  |
| Flow rates             |     |                                          |      |   |      |  |
| Pressure               | 0.1 | 0.5                                      | 1    |   | 3    |  |
| L/min                  | 2   | 7.5                                      | 11.2 | 2 | 20.4 |  |

All Pressures are in Bar.

Dimensions supplied are nominal and subject to tolerance.

Inclusion of aerator (if supplied) or restrictors (sold separately unless stated) will affect flow rate result.

Performance details are based on trials under test conditions and for guidance only.